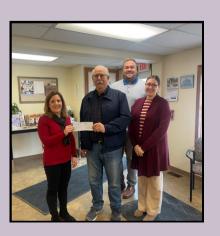

# **Community Outreach**

NEWFCU recently donated \$2,300 to the North East Food Pantry. A donation of \$1900 was also made to the Food Pantry in Westfield, NY.

Special thanks to our members for their generous support of our fundraising efforts!